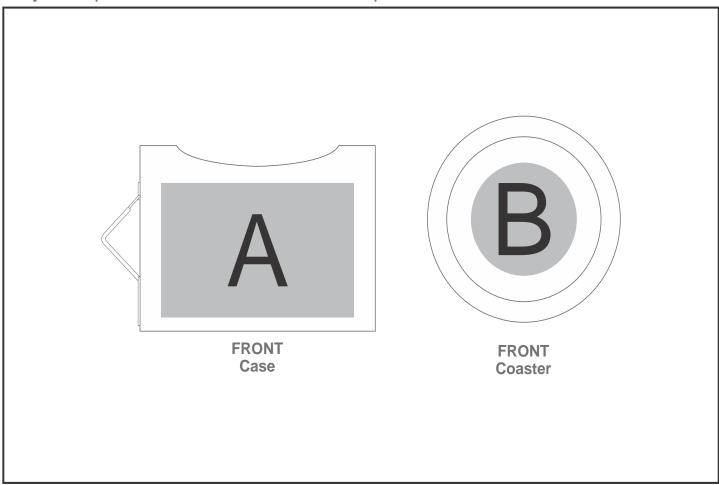

## **Branding Options:**

| Position | Branding Method (Branding Code) | No. of Colours | Dimension              |
|----------|---------------------------------|----------------|------------------------|
| А        | Laser Engraving (LC)            | N/A            | 100mm wide x 65mm high |

| В | Laser Engraving (LC) | N/A | 55mm wide x 55mm high |
|---|----------------------|-----|-----------------------|
|---|----------------------|-----|-----------------------|